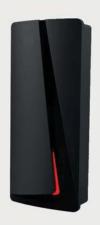

## KR26M

Wiegand 26 reader, MIFACE 13.56Mhz

## Specifications

| Card Type              | MF               |
|------------------------|------------------|
| Working Voltage        | DC12V            |
| Reading Range          | 2-5 cm           |
| Case Type              | Plastic case     |
| Waterproof             | IP68             |
| Idle Current           | <= 30mA          |
| Wiegand Interface      | WG26/34          |
| Communication Distance | 100 m            |
| Dimension (L*H*W)      | 45 x 110 x 20 mm |