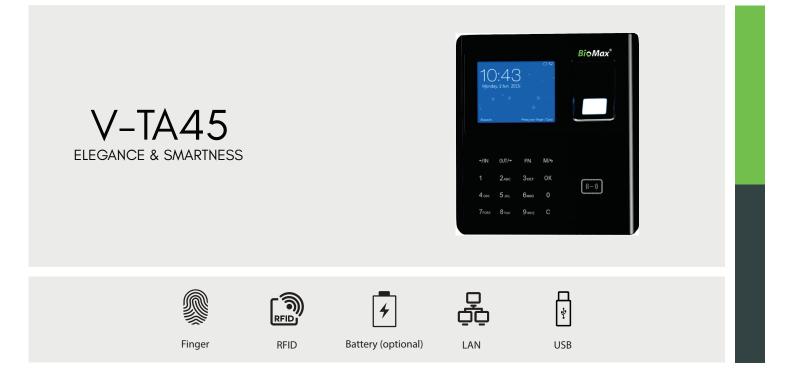

## V-TA45

| Communication Interf  | ace                                 |                               |  |
|-----------------------|-------------------------------------|-------------------------------|--|
| Communication         | TCP/IP, Mini USB, USB Host & Client | Accepts moist and rough Finge |  |
| Biometric             |                                     |                               |  |
| Push Data             | YES                                 |                               |  |
| Sensor type           | 500 DPI                             | Accepts Color & Mahendi Finge |  |
|                       |                                     |                               |  |
| FAR                   | 0.00001%                            |                               |  |
| FRR                   | 0.001%                              | Compact & lightweight design  |  |
| Verification time     | <=1 second                          | :c                            |  |
| SSR                   | YES                                 |                               |  |
| Self-defined Status   | YES                                 | <b>[]=</b> Unaffected by High |  |
|                       |                                     | Temperatures -20°C ~ 50°C     |  |
| Audio/Visual          |                                     | Software                      |  |
| LCD                   | 2.8" Color Screen                   | Desktop, Web, Cloud           |  |
| Language              | English                             |                               |  |
| Power & Enviroment    |                                     | Time Attendance               |  |
| Battery Backup        | YES (Optional)                      | Employee Self Service         |  |
| Operating Temperature | -20°C - 50°C                        |                               |  |
| Power                 | DC 5V, 1Amp                         |                               |  |
| Dimension             | 130x140x30mm                        | Mobile App                    |  |
|                       |                                     |                               |  |
|                       |                                     |                               |  |